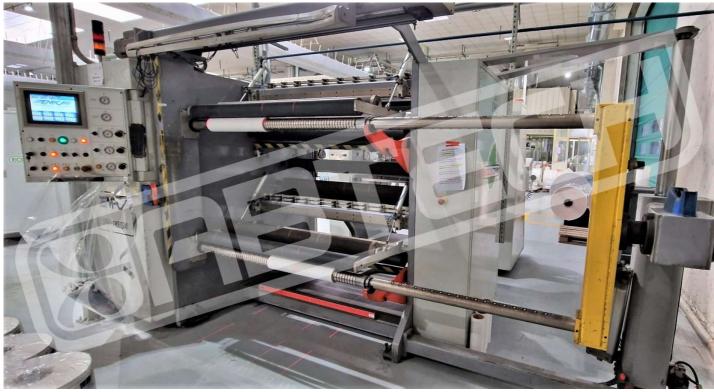

## Double Shaft Slitter-Rewinder TEMAC

## By ABTECH S.R.L. - ITALY

|      | Reference                | S74                                                                                                                                                                                                 |
|------|--------------------------|-----------------------------------------------------------------------------------------------------------------------------------------------------------------------------------------------------|
| 1.01 | Brand                    | TEMAC                                                                                                                                                                                               |
| 1.02 | Model                    | SRP 182-SVI                                                                                                                                                                                         |
| 1.03 | Year                     | 2012 - Year shown on the plate                                                                                                                                                                      |
| 1.04 | Туре                     | Double shaft with independent shaft-less unwinder                                                                                                                                                   |
| 1.05 | Max material width       | 1.400 mm                                                                                                                                                                                            |
| 1.06 | Min cutting width        | 40 mm                                                                                                                                                                                               |
| 1.07 | Materials to be cut      | Plastic films and laminated materials for flexible packaging                                                                                                                                        |
| 1.08 | Max mechanical speed     | 700 m/min                                                                                                                                                                                           |
| 1.09 | Type of unwinder         | Independent unit, shaft-less, with motor and pneumatic brake, N. 2 arms<br>for reel loading, with electric lifting; with splice table<br>Cores: Ø inside 70 mm (2,75") - 76 mm (3") and 152 mm (6") |
| 1.10 | Max diameter on unwinder | 1.000                                                                                                                                                                                               |
| 1.11 | Web guiding system       | Automatic                                                                                                                                                                                           |
| 1.12 | Cutting system           | Scissor cut with adjustable motorized banana roller.<br>No. 6 circular blade knives.<br>Multiple double-edged circular counter-knives with 5 mm pitch (2,5 + 2,5<br>mm) - Total length: 1.400 mm.   |
| 1.13 | Trims suction            | Yes, by means of a compressed air Venturi tube                                                                                                                                                      |
| 1.14 | Type of rewinder         | Two friction shafts, with independent motors<br>Cores: Ø inside 76 mm (3 ")<br>Rubber pressure rollers<br>Laser pointers                                                                            |
| 1.15 | Max diameter on rewinder | 800 mm                                                                                                                                                                                              |
| 1.16 | More information         | Column for reels offloading<br>Machine in working condition, immediately available                                                                                                                  |