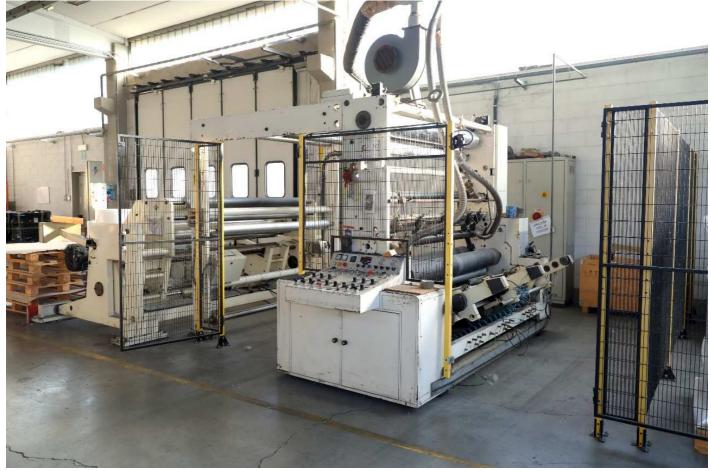

## Center driven slitter, with independent arms

By ABTECH S.R.L. - ITALY

|      | Reference                     | S65                                                                                                                          |
|------|-------------------------------|------------------------------------------------------------------------------------------------------------------------------|
| 1.01 | Brand                         | FRATELLI VIOLA                                                                                                               |
| 1.02 | Year                          | 1991                                                                                                                         |
| 1.03 | Туре                          | Peripheral winding by means of two central drums; bridge structure with independent unwinder                                 |
| 1.04 | Web width (mm)                | 800 - 1.800                                                                                                                  |
| 1.05 | Working materials             | Plastic films and laminated materials                                                                                        |
| 1.06 | Max mechanical speed (m/min)  | 400                                                                                                                          |
| 1.07 | Type of unwinder              | Independent unit, shaft-less, with brakes, N. 2 hydraulic arms for reel loading. Cores: Ø inside 76 mm (3") and 152 mm (6")  |
| 1.08 | Max diameter on unwinder (mm) | 1.000                                                                                                                        |
| 1.09 | Web guiding system            | Automatic - Brand: RE (Italy)                                                                                                |
| 1.10 | Web tension control system    | By means of dancing roller                                                                                                   |
| 1.11 | Cutting system                | N. 5 pneumatic support for razor blades with spline-shaft                                                                    |
| 1.12 | Trims suction                 | Yes, by means of a compressed air Venturi system                                                                             |
| 1.13 | Type of rewinder              | Double rubberized central drum; N. 5 couples of driven arms; N. 2 trolleys for reels offloading. Cores: Ø inside 76 mm (3 ") |
| 1.14 | Max diameter on rewinder (mm) | 600                                                                                                                          |
| 1.15 | More information              | Adjustable banana roller<br>Machine in working condition, available for tests                                                |