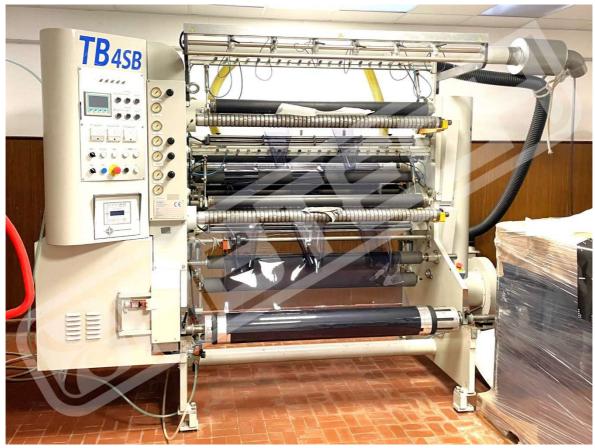

## Slitting-rewinding machine double shaft

**S43** 

By ABTECH S.R.L. - ITALY

Reference

| 1.01 | Brand                       | SAGE                                                                                                             |
|------|-----------------------------|------------------------------------------------------------------------------------------------------------------|
| 1.02 | Model                       | TB4-SB 130                                                                                                       |
| 1.03 | Year                        | 2011                                                                                                             |
| 1.04 | Туре                        | Double shaft, with independent motors rewinder and front unwinder                                                |
| 1.05 | Max web width               | 1.300 mm                                                                                                         |
| 1.06 | Min web width               | 650 mm                                                                                                           |
| 1.07 | Min cutting (stripes) width | 50 mm                                                                                                            |
| 1.08 | Max diameter on rewinder    | 400 mm                                                                                                           |
| 1.09 | Max reel weight on rewinder | 150 kg                                                                                                           |
| 1.10 | Rewinder                    | With double shaft; N. 2 friction shafts 76 mm, with 2 motors for the two shafts; No. 6 laser pointers            |
| 1.11 | Working materials           | PE, PP, PET, paper, laminating materials up to 500 micron                                                        |
| 1.12 | Cutting system              | Razor blades with thousand-lines shaft; circular blades and counter-knife shaft with modular sectors and spacers |
| 1.13 | Max mechanical speed        | 150 m/min                                                                                                        |
| 1.14 | Type of unwinder            | With expandable shaft for cores 76 mm and 152 mm; with brake                                                     |
| 1.15 | Max diameter on unwinder    | 800 mm                                                                                                           |
| 1.16 | Max reel weight on unwinder | 700 kg                                                                                                           |
| 1.17 | Trims suction               | Yes, with Venturi system                                                                                         |
| 1.19 | Web guiding system          | Automatic, brand: GAMA                                                                                           |
| 1.20 | More information            | Machine immediately available and in perfect working condition                                                   |