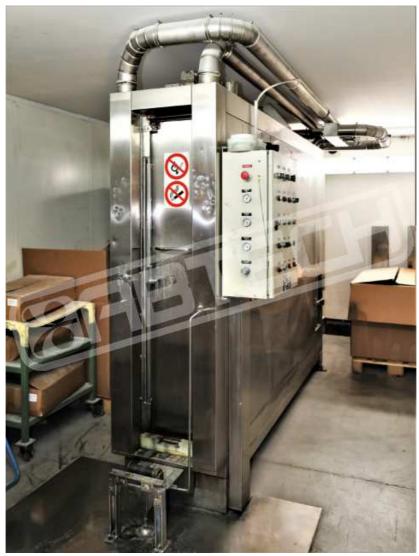

## Automatic plates washing machine IRAC

**X** 

By ABTECH S.R.L. - ITALY

|      | Reference                     | LC02                                                                                                                                                                                 |
|------|-------------------------------|--------------------------------------------------------------------------------------------------------------------------------------------------------------------------------------|
| 1.01 | Brand                         | IRAC                                                                                                                                                                                 |
| 1.02 | Model                         | SR LG                                                                                                                                                                                |
| 1.03 | Туре                          | Automatic solvent washing machine for clichés                                                                                                                                        |
| 1.04 | Year                          | 2010                                                                                                                                                                                 |
| 1.05 | Useful washing area per cycle | 1.500 x 2.000 mm x 2                                                                                                                                                                 |
| 1.06 | Washing system                | The plates are fixed with magnets to two vertical support grids; the grids are attached to a trolley which is then inserted into the plate washer; washing is by brushes and solvent |
| 1.07 | Operation                     | Manual, semi-automatic, automatic                                                                                                                                                    |
| 1.08 | More information              | Immediately available                                                                                                                                                                |