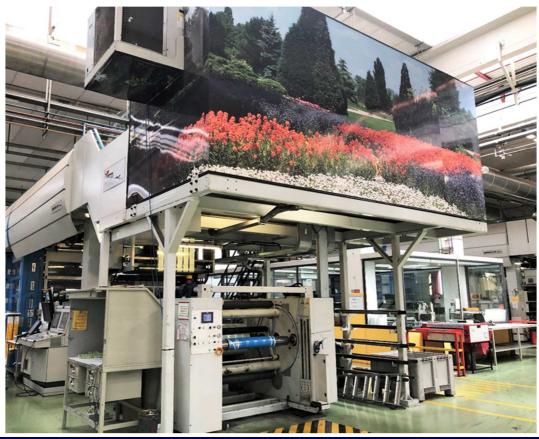

## 10 colors FLEXO printing press

8

By ABTECH S.R.L. - ITALY

|      | Reference                              | F51                                                       |
|------|----------------------------------------|-----------------------------------------------------------|
| 1.01 | Brand                                  | UTECO                                                     |
| 1.02 | Model                                  | Diamond HP 108 - 150                                      |
| 1.03 | Year                                   | 2011                                                      |
| 1.04 | Colors (No.)                           | 10                                                        |
| 1.05 | Gearless                               | Yes                                                       |
| 1.06 | Printing width (mm)                    | 1.500                                                     |
| 1.07 | Web width (mm)                         | 1.550                                                     |
| 1.08 | Printing repeat range (mm)             | 420 - 870                                                 |
| 1.09 | Mechanical speed (m/min)               | 600                                                       |
| 1.10 | Clichés rollers: type and quantity     | Sleeve; No. 76 in supply with No. 10 adapters (carriers)  |
| 1.11 | Anilox rollers: type and quantity      | Sleeve; No. 16 in supply                                  |
| 1.12 | Inks                                   | Solvent base                                              |
| 1.13 | Doctor blade groups: type and quantity | Closed chamber; No. 12 groups in supply                   |
| 1.14 | Washing system                         | Yes, automatic                                            |
| 1.15 | Type of unwinder                       | Flying splice turret with expandable shafts 76 and 152 mm |
| 1.16 | Max diameter on unwinder (mm)          | 1000                                                      |
| 1.17 | Type of rewinder                       | Flying splice turret with expandable shafts 76 and 152 mm |
| 1.18 | Max diameter on rewinder (mm)          | 1000                                                      |
| 1.19 | Heating system                         | By gas burners                                            |
| 1.20 | Video-camera                           | Brand: GRAFIKONTROL; type: 100x100 defect control         |
| 1.21 | Register control                       | Yes, automatic - Brand: BST                               |
| 1.22 | Materials to be printed                | Paper and plastic films for flexible packaging            |
|      |                                        | Automatic pre-set system for printing pressure            |
| 1.23 | More information                       | GRAFIKONTROL "Kiss&Go"; automatic washing system for the  |
|      |                                        | surface of the central drum                               |