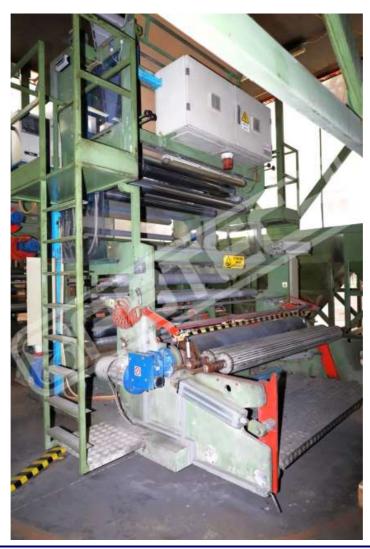

## Bubble extruder for PVC twist film

X

By ABTECH S.R.L. - ITALY

|      | Referrence            | E17                                                                                                                                                                            |
|------|-----------------------|--------------------------------------------------------------------------------------------------------------------------------------------------------------------------------|
| 1.01 | Brand                 | COMET                                                                                                                                                                          |
| 1.02 | Model                 | S680                                                                                                                                                                           |
| 1.03 | Туре                  | Single-layer reverse-blown bubble extrusion line for the production of rigid and semi-rigid PVC twist film (from resin).  The film can also be used for lamination with paper. |
| 1.04 | Year                  | 2003                                                                                                                                                                           |
| 1.05 | Film thickness        | Range: 20 - 70 micron                                                                                                                                                          |
| 1.06 | Max useful width      | 1.400 mm after trims cutting                                                                                                                                                   |
| 1.07 | Output max            | 130 kg/h after trims cutting                                                                                                                                                   |
| 1.08 | Extruder              | Screw diameter: 120 mm (25 D)                                                                                                                                                  |
| 1.09 | Extrusion die         | Extrusion circular die with air ring cooling system                                                                                                                            |
| 1.10 | Thickness measurer    | Yes                                                                                                                                                                            |
| 1.11 | Type of rewinder      | Automatic, double, back to back, rotating Razor blades for longitudinal cutting (possibility of winding up to 4 reels per side)                                                |
| 1.12 | Max diam. on rewinder | Max 800 mm                                                                                                                                                                     |
| 1.13 | Height                | 12 m (rougly)                                                                                                                                                                  |
| 1.14 | More information      | Machine not working, complete, immediately available                                                                                                                           |